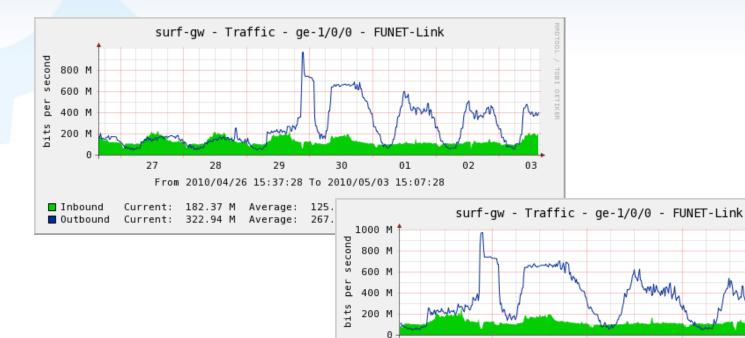

## Statistics about Ubuntu 10.04 release

On 29<sup>th</sup> TUT's primary link to the Internet got saturated.

Thu

Current: 193.80 M

Fri

Current: 441.16 M Average: 336.43 M

Sat

120.36 M

From 2010/04/29 00:28:10 To 2010/05/03 15:07:59

Average:

hlw

288.51 M

982.59 M

Mon

Sun

Maximum:

Maximum:

Inbound

Outbound