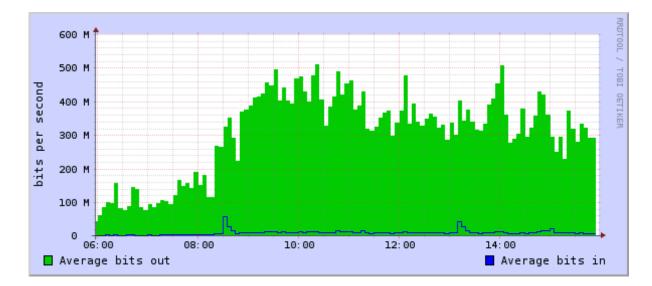

## Statistics about Ubuntu 10.04 release

On 29<sup>th</sup> TUT's primary link to the Internet got saturated.

Thu

Current: 193.80 M

Fri

Current: 441.16 M Average: 336.43 M

Sat

120.36 M

From 2010/04/29 00:28:10 To 2010/05/03 15:07:59

Average:

hlw

288.51 M

982.59 M

Mon

Sun

Maximum:

Maximum:

Inbound

Outbound